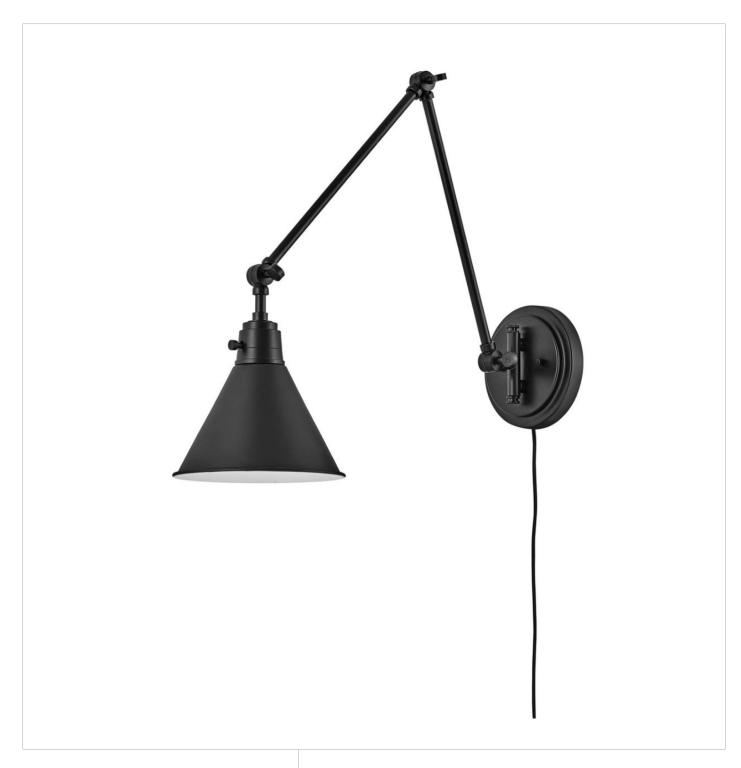

## **ARTI**

MEDIUM SINGLE LIGHT SCONCE

## 3692BK

Sleek and chic, Arti embodies minimalist elegance with its streamlined modern design. Inspired by a traditional articulating light, Arti comes fully adjustable as a sconce or pendant, updated with well-designed, practical details. All sconces come with a removable fabric cord and optional cord covers. Available in multiple finishes, Arti is a seamless integration to any space.

FINISH: Black
WIDTH: 7.8"
HEIGHT: 18.3"

LIGHT SOURCE: Socket WATTAGE: 1-60w Med.

**HINKLEY** 33000 Pin Oak Parkway Avon Lake, OH 44012 **PHONE: (440) 653-5500** Toll Free: 1 (800) 446-5539 hinkley.com