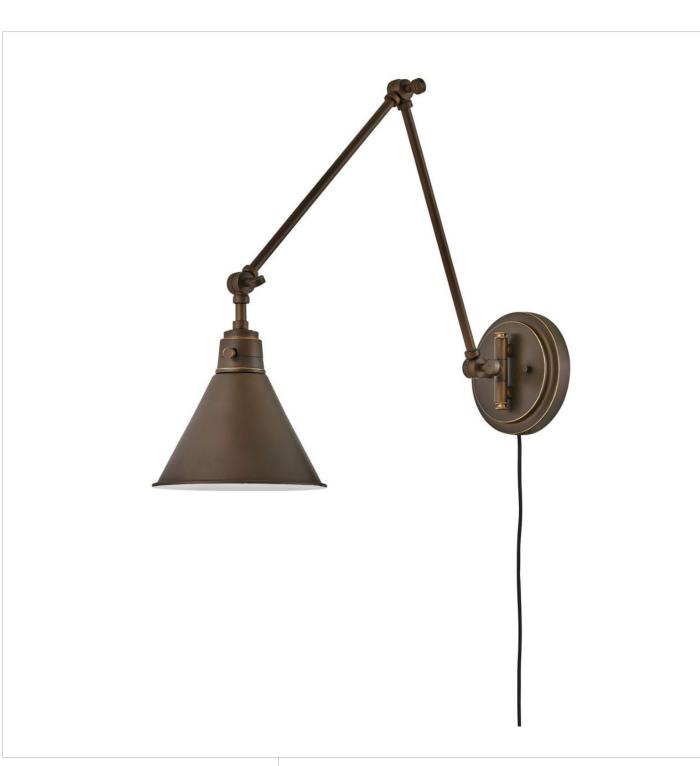

## ARTI

## MEDIUM SINGLE LIGHT SCONCE

## 3692OB

Sleek and chic, Arti embodies minimalist elegance with its streamlined modern design. Inspired by a traditional articulating light, Arti comes fully adjustable as a sconce or pendant, updated with well-designed, practical details. All sconces come with a removable fabric cord and optional cord covers. Available in multiple finishes, Arti is a seamless integration to any space.

## HINKLEY

FINISH: Olde Bronze WIDTH: 7.8" HEIGHT: 18.3" LIGHT SOURCE: Socket WATTAGE: 1-60w Med.

HINKLEY 33000 Pin Oak Parkway Avon Lake, OH 44012 PHONE: (440) 653-5500 Toll Free: 1 (800) 446-5539 hinkley.com