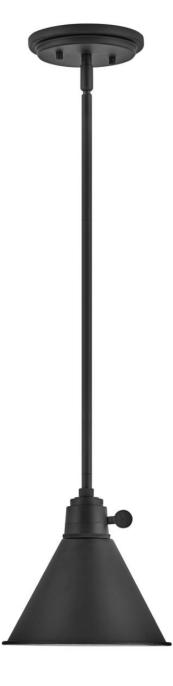

## SMALL PENDANT | 3697BK

Sleek and chic, Arti embodies minimalist elegance with its streamlined modern design. Inspired by a traditional articulating light, Arti comes fully adjustable as a sconce or pendant, updated with well-designed, practical details. All sconces come with a removable fabric cord and optional cord covers. Available in multiple finishes, Arti is a seamless integration to any space.

FINISH: Black WIDTH: 7.8" HEIGHT: 8.3" LIGHT SOURCE: Socket WATTAGE: 1-60w Med.