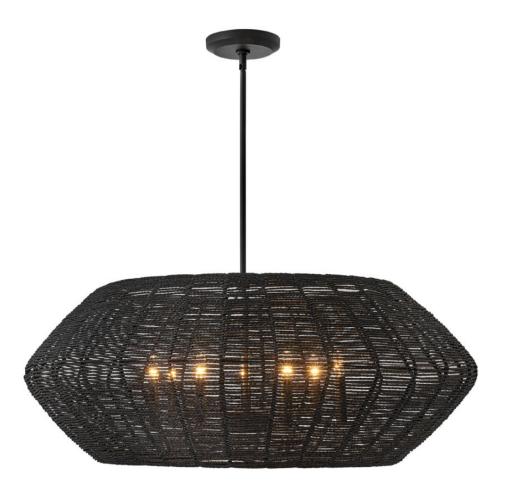

## **LUCA**

LARGE DRUM 40385BLK

Luca's coastal vibe is permeated with a slightly exotic edge. The bold pendant showcases a robust, woven rattan drum shade, and a full finished cluster for plenty of functional light offered in either Black with Black Rattan shade or Polished Chrome with Natural Rattan shade. Luca is part of the Lisa McDennon Collection.

FINISH: Black\*

SHADE: Black Rattan

**WIDTH**: 36" **HEIGHT**: 14.8"

LIGHT SOURCE: Socket WATTAGE: 7-60w Cand.

HINKLEY 33000 Pin Oak Parkway Avon Lake, OH 44012 **PHONE: (440) 653-5500** Toll Free: 1 (800) 446-5539 hinkley.com