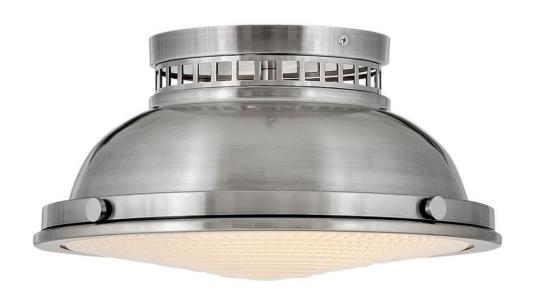

## 4081PL

Inspired by vintage industrial lighting, Emery cuts a bold figure layered with unique details and robust finish options that include Polished Antique Nickel, Heritage Brass and Heritage Brass with Aged Zinc . Unique metal cutouts allow illumination to graze the ceiling while a functional down light is enclosed in heavy holophane glass, completing its authentic appearance.

FINISH: Polished Antique Nickel

GLASS: Etched Opal

**WIDTH**: 12.8" **HEIGHT**: 6.8"

**LIGHT SOURCE**: Socket **WATTAGE**: 2-60w Med.

**HINKLEY** 33000 Pin Oak Parkway Avon Lake, OH 44012 **PHONE: (440) 653-5500** Toll Free: 1 (800) 446-5539 hinkley.com