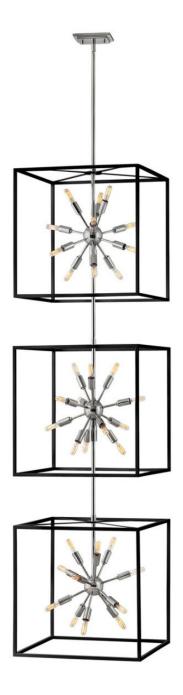

## AROS

## EXTRA LARGE OPEN FRAME THREE TIER

## 46318BLK-PN

Some views are better than others. The striking Aros pendant showcases a provocative mid-century modern starburst cluster in a luxurious Warm Brass or Polished Nickel framed by an articulating, angular cage in prominent Black. For added drama, the sophisticated multi-tiered pendants dazzle with dimension to fill unique spaces or higher ceilings. Aros is part of the Lisa McDennon Collection.

## HINKLEY

FINISH: Black with Polished Nickel WIDTH: 20" HEIGHT: 82.8" LIGHT SOURCE: Socket WATTAGE: 36-25w Cand.

HINKLEY 33000 Pin Oak Parkway Avon Lake, OH 44012 PHONE: (440) 653-5500 Toll Free: 1 (800) 446-5539 hinkley.com