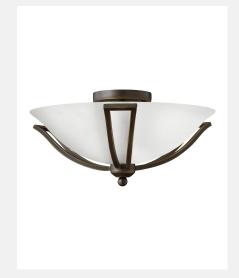

## **Small Flush Mount 46600B-OPAL**

ITEM NUMBER 4660OB-OPAL BRAND Hinkley Lighting

MATERIAL Metal

GLASS Etched Opal

HEIGHT 8.0"
WIDTH 16.8"
VOLTAGE 120v
WATTAGE 2-75w Med.
CERTIFICATION C-US Dry Rated

 Suitable for use in dry (indoor) locations as defined by NEC and CEC. Meets United States UL Underwriters Laboratories & CSA Canadian Standards Association Product Safety Standards

· Rich dark brass finish

FINISH Olde Bronze with Opal glass

AT HINKLEY, WE EMBRACE THE DESIGN PHILOSOPHY THAT YOU CAN MERGE TOGETHER THE LIGHTING, FURNITURE, ART, COLORS AND ACCESSORIES YOU LOVE INTO A BEAUTIFUL ENVIRONMENT THAT DEFINES YOUR OWN PERSONAL STYLE. WE HOPE YOU WILL BE INSPIRED BY OUR COMMITMENT TO KEEP YOUR 'LIFE AGLOW.'