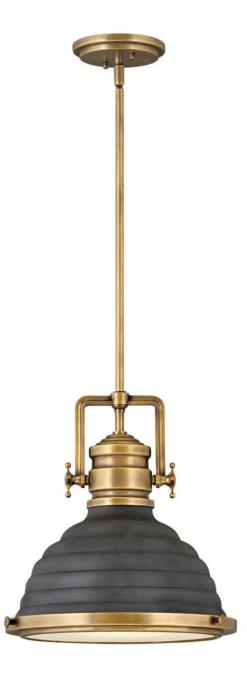

## SMALL PENDANT | 4697HB-DZ

A modern interpretation of the hard-working factory pendant, Keating delivers a robust silhouette with prominent overscaled cast knobs and a boldly ribbed shade in either Heritage Brass or Heritage Brass with Aged Zinc finish options. Refined elements like the ring and knob trim detail and an optional flat glass lens add sophistication to this striking pendant. FINISH: Heritage Brass with Aged Zinc WIDTH: 14.3" HEIGHT: 14.5" LIGHT SOURCE: Socket WATTAGE: 1-100w Med.