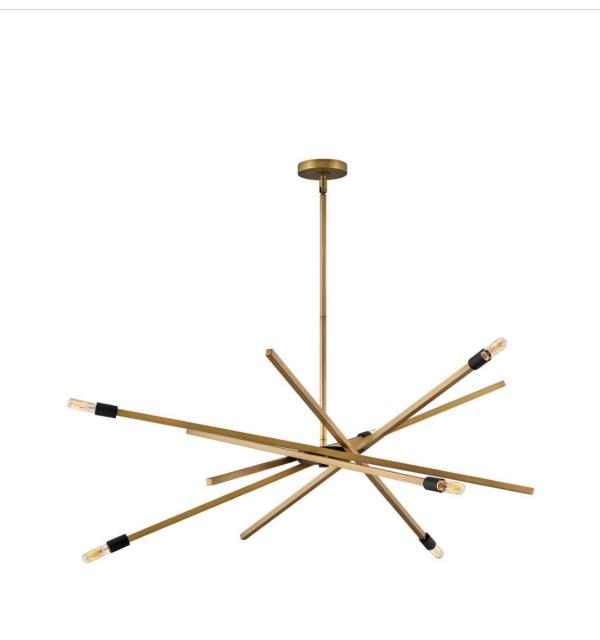

## 4766HB

When it comes to versatile contemporary fixtures with a midcentury twist, Archer hits the mark. Articulating arms in Satin Black with Brushed Nickel accents, Brushed Nickel with Brushed Bronze accents or Heritage Brass with Black accents, effortlessly adapt to horizontal or vertical spaces. Archer aims to please with its high style, mixed finishes and design flexibility.

## HINKLEY

FINISH: Heritage Brass WIDTH: 42.5" HEIGHT: 42.5" LIGHT SOURCE: Socket WATTAGE: 6-60w Cand.

HINKLEY 33000 Pin Oak Parkway Avon Lake, OH 44012 PHONE: (440) 653-5500 Toll Free: 1 (800) 446-5539 hinkley.com