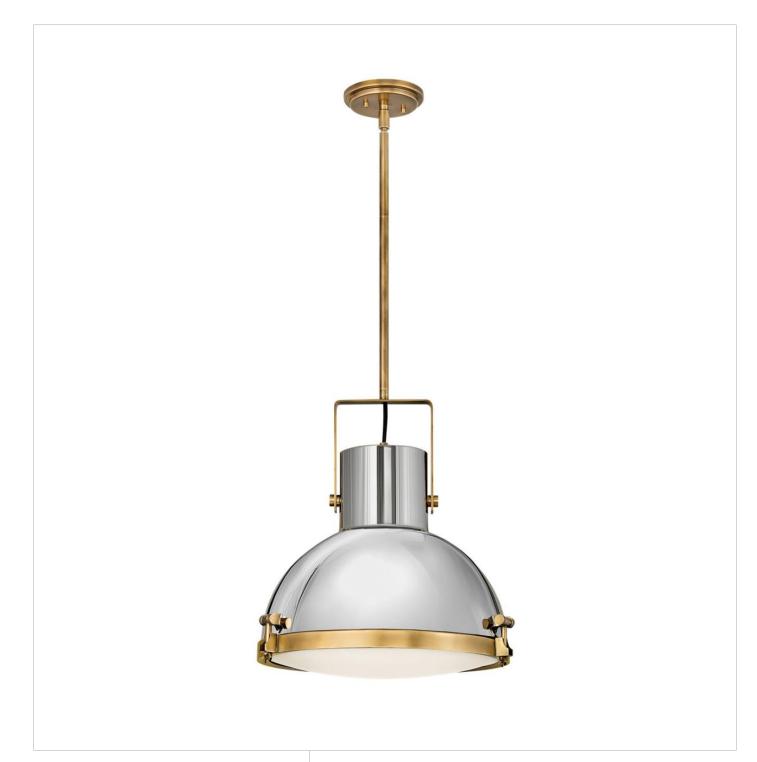

## **NAUTIQUE**

## LARGE PENDANT | 49065HB

Meshing function and style, the Nautique pendant is an industrial-meets-coastal inspired design. The dual-finish combinations like Polished Nickel with Heritage Brass, and Gloss Back with Polished Nickel, strikingly counterbalance its soft Etched Opal glass, while its functional construction offers a wingnut lockup for easy bulb changes.

**FINISH**: Heritage Brass **GLASS**: Etched Opal

**WIDTH**: 18" **HEIGHT**: 19"

LIGHT SOURCE: Socket WATTAGE: 1-100w Med.

HINKLEY 33000 Pin Oak Parkway Avon Lake, OH 44012 **PHONE: (440) 653-5500** Toll Free: 1 (800) 446-5539 hinkley.com