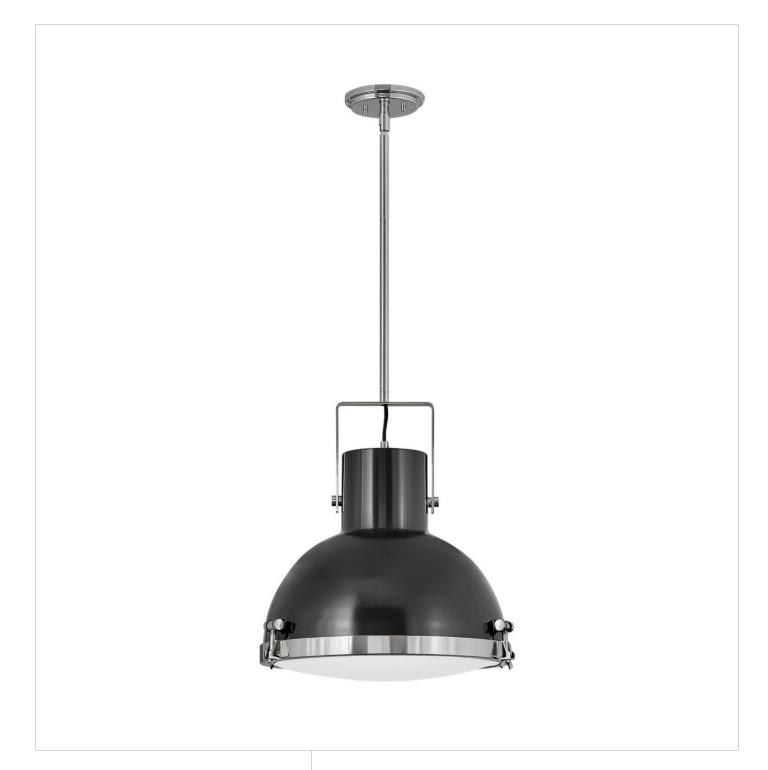

## **NAUTIQUE**

## LARGE PENDANT | 49065PN

Meshing function and style, the Nautique pendant is an industrial-meets-coastal inspired design. The dual-finish combinations like Polished Nickel with Heritage Brass, and Gloss Back with Polished Nickel, strikingly counterbalance its soft Etched Opal glass, while its functional construction offers a wingnut lockup for easy bulb changes.

**FINISH**: Polished Nickel **GLASS**: Etched Opal

**WIDTH**: 18" **HEIGHT**: 19"

LIGHT SOURCE: Socket WATTAGE: 1-100w Med.

HINKLEY 33000 Pin Oak Parkway Avon Lake, OH 44012 **PHONE: (440) 653-5500** Toll Free: 1 (800) 446-5539 hinkley.com