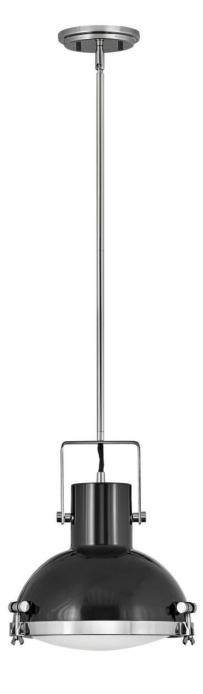

## MEDIUM PENDANT | 49067PN

Meshing function and style, the Nautique pendant is an industrial-meets-coastal inspired design. The dual-finish combinations like Polished Nickel with Heritage Brass, and Gloss Back with Polished Nickel, strikingly counterbalance its soft Etched Opal glass, while its functional construction offers a wingnut lockup for easy bulb changes. FINISH: Polished Nickel GLASS: Etched Opal WIDTH: 13" HEIGHT: 14.5" LIGHT SOURCE: Socket WATTAGE: 1-100w Med.