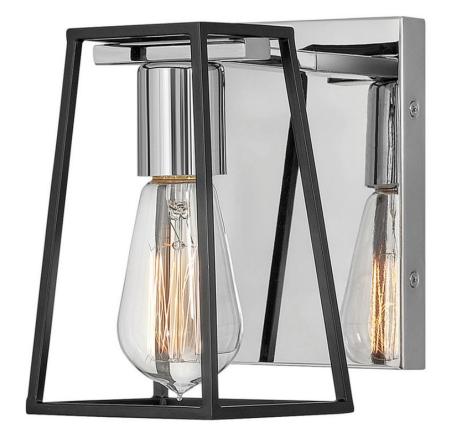

## 5160CM

The vintage industrial open cage silhouette offers a glimpse of the workhorse mentality of Filmore, but the dual finish on bar, backplate and fitter ensures that effortless style reigns supreme. Offered in two dual finish combinations, Chrome with Satin Black and Oil Rubbed Bronze with Heritage Brass, Filmore adds no-nonsense function and a minimalist spirit to any space.

FINISH: Chrome WIDTH: 4.5" HEIGHT: 7.5"

LIGHT SOURCE: LED Lamp, Socket

WATTAGE: 1-100w Incan. & 1-17w Med. LED

**HINKLEY** 33000 Pin Oak Parkway Avon Lake, OH 44012 **PHONE: (440) 653-5500** Toll Free: 1 (800) 446-5539 hinkley.com