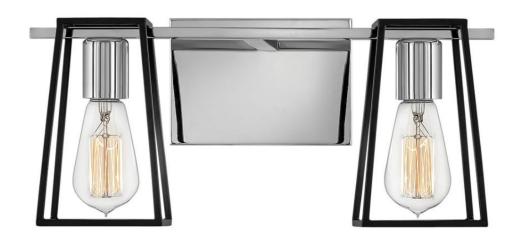

## 5162CM

The vintage industrial open cage silhouette offers a glimpse of the workhorse mentality of Filmore, but the dual finish on bar, backplate and fitter ensures that effortless style reigns supreme. Offered in two dual finish combinations, Chrome with Satin Black and Oil Rubbed Bronze with Heritage Brass, Filmore adds no-nonsense function and a minimalist spirit to any space.

FINISH: Chrome WIDTH: 16" HEIGHT: 7.5" LIGHT SOURCE: LED Lamp, Socket WATTAGE: 2-100w Incan. & 2-17w Med. LED

HINKLEY 33000 Pin Oak Parkway Avon Lake, OH 44012 PHONE: (440) 653-5500 Toll Free: 1 (800) 446-5539 hinkley.com