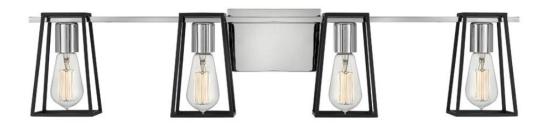

## **FILMORE**

FOUR LIGHT VANITY

## 5164CM

The vintage industrial open cage silhouette offers a glimpse of the workhorse mentality of Filmore, but the dual finish on bar, backplate and fitter ensures that effortless style reigns supreme. Offered in two dual finish combinations, Chrome with Satin Black and Oil Rubbed Bronze with Heritage Brass, Filmore adds no-nonsense function and a minimalist spirit to any space.

FINISH: Chrome WIDTH: 33.5" HEIGHT: 7.5"

LIGHT SOURCE: LED Lamp, Socket

WATTAGE: 4-100w Incan. & 4-17w Med. LED

HINKLEY 33000 Pin Oak Parkway Avon Lake, OH 44012 **PHONE: (440) 653-5500** Toll Free: 1 (800) 446-5539 hinkley.com