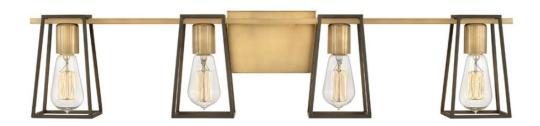

## 5164HB

The vintage industrial open cage silhouette offers a glimpse of the workhorse mentality of Filmore, but the dual finish on bar, backplate and fitter ensures that effortless style reigns supreme. Offered in two dual finish combinations, Chrome with Satin Black and Oil Rubbed Bronze with Heritage Brass, Filmore adds no-nonsense function and a minimalist spirit to any space.

FINISH: Heritage Brass

**WIDTH**: 33.5" **HEIGHT**: 7.5"

 $\textbf{LIGHT SOURCE} : \mathsf{LED} \ \mathsf{Lamp}, \ \mathsf{Socket}$ 

WATTAGE: 4-100w Incan. & 4-17w Med. LED

HINKLEY 33000 Pin Oak Parkway Avon Lake, OH 44012 **PHONE: (440) 653-5500** Toll Free: 1 (800) 446-5539 hinkley.com