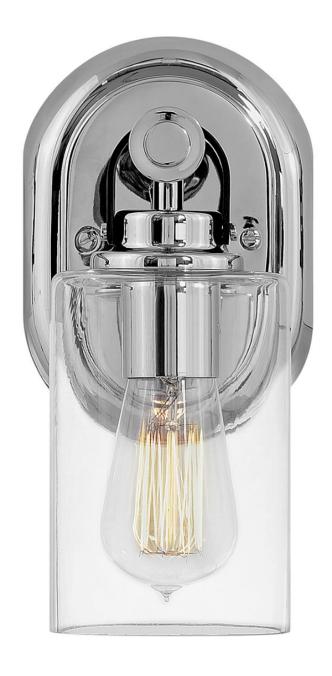

## **HALSTEAD**

SINGLE LIGHT VANITY

## 52880CM

Halstead evokes Modern Americana at its finest. Designed with an equestrian flare in mind, a faux leather finished strap reinforces a rustic simplicity that harmonizes with the modern refinement of clear glass shades. Offered in a Chrome or Heritage Brass finish, Halstead's versatility makes it the perfect "anywhere" design.

FINISH: Chrome GLASS: Clear WIDTH: 5" HEIGHT: 10.3"

LIGHT SOURCE: Socket WATTAGE: 1-100w Med.

**HINKLEY** 33000 Pin Oak Parkway Avon Lake, OH 44012 **PHONE: (440) 653-5500** Toll Free: 1 (800) 446-5539 hinkley.com