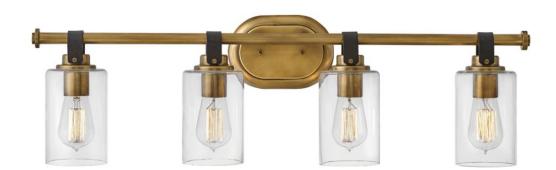

## 52884HB

Halstead evokes Modern Americana at its finest. Designed with an equestrian flare in mind, a faux leather finished strap reinforces a rustic simplicity that harmonizes with the modern refinement of clear glass shades. Offered in a Chrome or Heritage Brass finish, Halstead's versatility makes it the perfect "anywhere" design.

## WIDTH: 32" HEIGHT: 9.5" LIGHT SOURCE: Socket WATTAGE: 4-100w Med.

GLASS: Clear

FINISH: Heritage Brass

HINKLEY

HINKLEY 33000 Pin Oak Parkway Avon Lake, OH 44012 PHONE: (440) 653-5500 Toll Free: 1 (800) 446-5539 hinkley.com