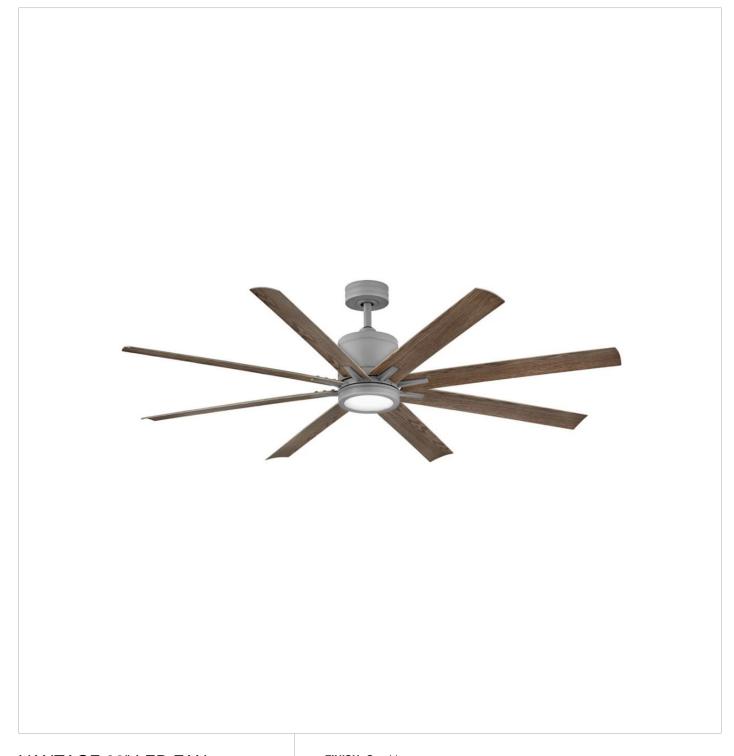

## **VANTAGE 66" LED FAN**

## 902466FGT-LWD

Create a major aesthetic statement with Vantage's modern industrial design featuring gently curved blades. Available in a variety of finish options, it can be applied to a range of spaces. Vantage is equipped with integrated LED lighting and DC motor technology to deliver excellent energy efficiency. Vantage is so versatile; it can be used for both indoor and outdoor spaces. Blades are included with every fan.

**FINISH**: Graphite **GLASS**: Etched Opal

WIDTH: 66"
HEIGHT: 16.8"
BLADE COUNT: 8

**PHONE: (440) 653-5500** Toll Free: 1 (800) 446-5539 hinkley.com