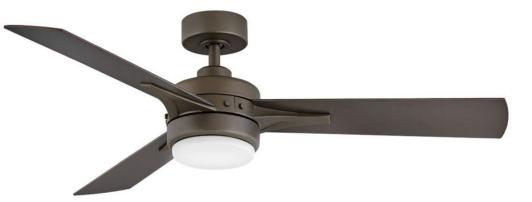

## 902852FMM-LIA

Ventus is the ultimate transitional style guaranteed to cool and complement any interior space. Unique and reversible blades are constructed to ensure maximum performance, while its stylish Metallic Matte Bronze, Matte White and Pewter finish options deliver a sophisticated appearance. Ventus is equipped with integrated LED lighting technology to deliver excellent energy efficiency. Blades are included with every fan. FINISH: Metallic Matte Bronze GLASS: Etched Opal WIDTH: 52" HEIGHT: 13.5" BLADE COUNT: 3