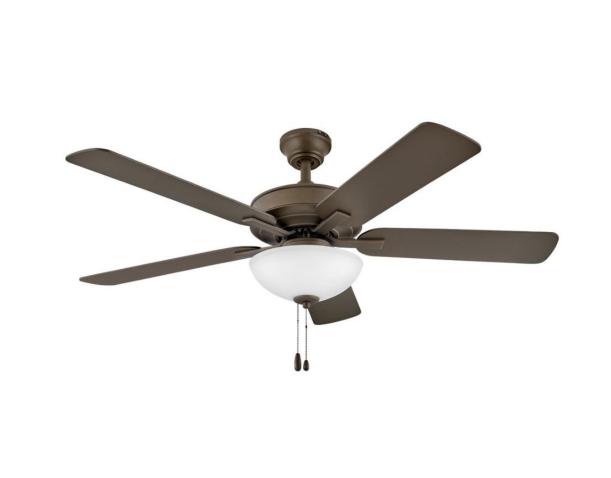

## 903352FMM-LIA

Metro Illuminated evokes a sense of timeless tradition to interiors of all styles. Metro Illuminated is available in Brushed Nickel with Silver or Matte Black blades, Chalk White with Chalk White or Weathered Wood blades, Matte Black with Matte Black or Walnut blades, Metallic Matte Bronze with Metallic Matte Bronze or Walnut blades. Metro Illuminated features an LED lamps and is part of the Regency Collection.

## HINKLEY

FINISH: Metallic Matte Bronze GLASS: Etched Opal WIDTH: 52" HEIGHT: 18.5" BLADE COUNT: 5

HINKLEY 33000 Pin Oak Parkway Avon Lake, OH 44012 PHONE: (440) 653-5500 Toll Free: 1 (800) 446-5539 hinkley.com