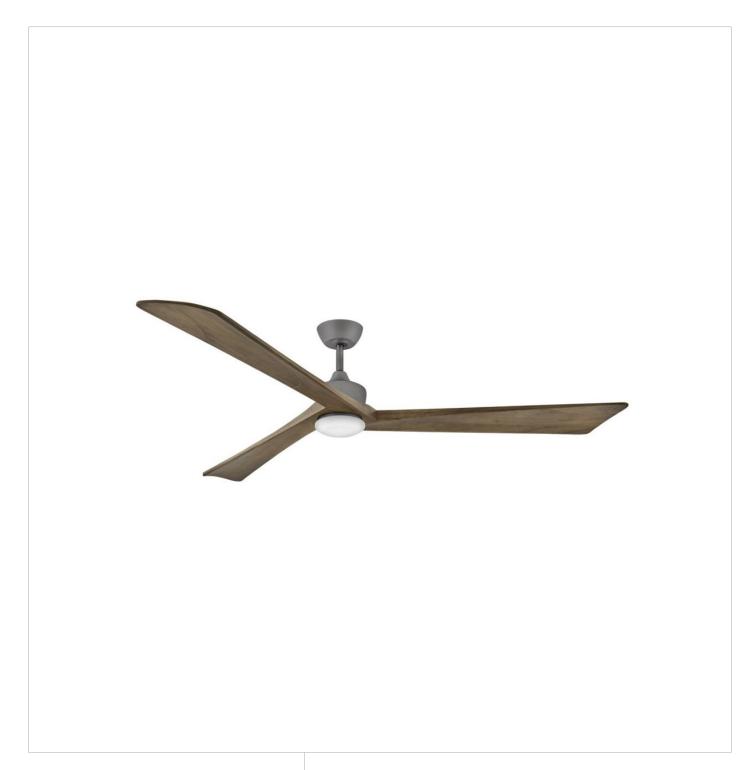

## 903680FGT-LDD

Sculpt defines modern elegance. Its Solid Wood blades are complemented by a clean etched opal glass, seamlessly adding the adequate amount of contemporary character. Sculpt features solid wood blades and is available in Matte Black with Walnut blades or Graphite with Driftwood blades. Sculpt is DAMP rated, making it perfect for both interior and outdoor settings.

**FINISH**: Graphite **GLASS**: Etched Opal

WIDTH: 80" HEIGHT: 15.3" BLADE COUNT: 3

HINKLEY 33000 Pin Oak Parkway Avon Lake, OH 44012 **PHONE: (440) 653-5500** Toll Free: 1 (800) 446-5539 hinkley.com