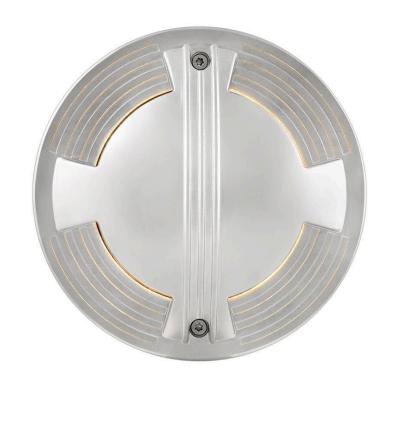

## 15742SS

## FLARE LED QUAD-DIRECTIONAL WELL LIGHT

Flare's integrated LED indicator lighting is available in either small or large uni-directional well lights, as well as small or large quad-directional well light options to ensure success on every project. Constructed with heavy duty cast 316 stainless steel, a burial sleeve is included. Flare LED lights are drive over rated up to 4000lb.

| DETAILS   |                 |
|-----------|-----------------|
| FINISH:   | Stainless Steel |
| MATERIAL: | Stainless Steel |
| GLASS:    | Frosted         |

| DIMENSIONS     |     |
|----------------|-----|
| WIDTH:         | 7"  |
| HEIGHT:        | 7"  |
| DEPTH:         | 7.5 |
| WEIGHT:        | 6.5 |
| TOP TO OUTLET: | 0   |