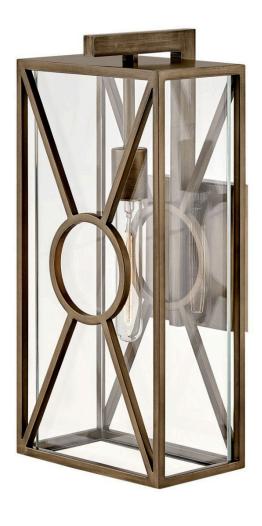

## **BRIXTON**

#### 18374BU

### MEDIUM WALL MOUNT LANTERN

Make a bold statement in any outdoor setting with Brixton. Part of the Coastal Elements collection, its oversized frame features crisp and clean lines in a new Coastal Elements Burnished Bronze or Black finish, surrounding an elegant, mitered glass. Brixton's subtle details and unique design bring modern living to all outdoors spaces. The finish is resistant to rust and corrosion with a 5-year warranty.

| DETAILS   |                  |
|-----------|------------------|
| FINISH:   | Burnished Bronze |
| MATERIAL: | Composite        |
| GLASS:    | Clear Mitered    |

| DIMENSIONS     |                |
|----------------|----------------|
| WIDTH:         | 8.8"           |
| HEIGHT:        | 18.8"          |
| WEIGHT:        | 9.8            |
| BACK PLATE:    | 5.25"W X 6.5"H |
| EXTENSION:     | 7              |
| TOP TO OUTLET: | 10             |