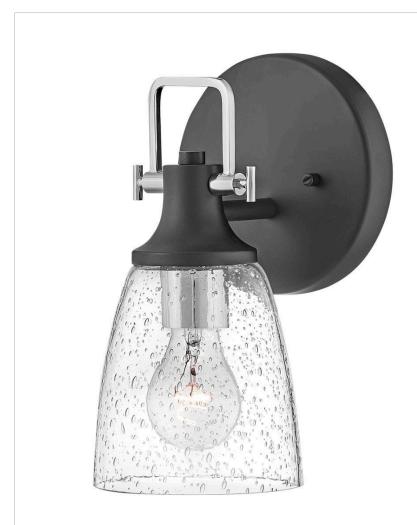

## 51270BK-CM

SINGLE LIGHT VANITY

With style elements that blend both hip and historical, Easton exudes a modern industrial vibe. Bold clear seedy glass shades pair with a distinctive top yoke and vintage-inspired knobs for a robust silhouette.

| DETAILS   |                           |
|-----------|---------------------------|
| FINISH:   | Black with Chrome accents |
| MATERIAL: | Steel                     |
| GLASS:    | Clear Seedy               |

### DIMENSIONS

| DIMENSIONS     |         |
|----------------|---------|
| WIDTH:         | 6"      |
| HEIGHT:        | 10.5"   |
| WEIGHT:        | 1.8     |
| BACK PLATE:    | 6" Dia. |
| EXTENSION:     | 6.3     |
| TOP TO OUTLET: | 3       |