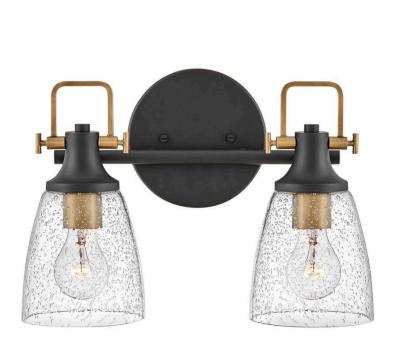

## **EASTON**

## 51272BK

## TWO LIGHT VANITY

With style elements that blend both hip and historical, Easton exudes a modern industrial vibe. Bold clear seedy glass shades pair with a distinctive top yoke and vintage-inspired knobs for a robust silhouette.

| DETAILS   |             |
|-----------|-------------|
| FINISH:   | Black       |
| MATERIAL: | Steel       |
| GLASS:    | Clear Seedy |

| DIMENSIONS     |         |
|----------------|---------|
| WIDTH:         | 14.5"   |
| HEIGHT:        | 10.5"   |
| WEIGHT:        | 2.6     |
| BACK PLATE:    | 6" Dia. |
| EXTENSION:     | 6.3     |
| TOP TO OUTLET: | 3       |