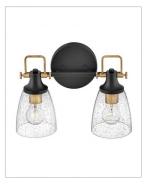

## **EASTON**

## 51272BK

## TWO LIGHT VANITY

With style elements that blend both hip and historical, Easton exudes a modern industrial vibe. Bold clear seedy glass shades pair with a distinctive top yoke and vintage-inspired knobs for a robust silhouette.