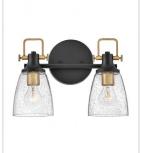

## **EASTON**

## 51272BK

## TWO LIGHT VANITY

With style elements that blend both hip and historical, Easton exudes a modern industrial vibe. Bold clear seedy glass shades pair with a distinctive top yoke and vintage-inspired knobs for a robust silhouette.