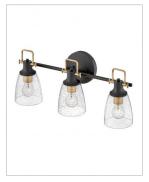

## THREE LIGHT VANITY

With style elements that blend both hip and historical, Easton exudes a modern industrial vibe. Bold clear seedy glass shades pair with a distinctive top yoke and vintage-inspired knobs for a robust silhouette.

## • Fixture can be mounted either up or down

- Suitable for use in damp locations as defined by NEC and CEC. Meets United States UL Underwriters Laboratories & CSA Canadian Standards Association Product Safety Standards
- Ideal for vintage filament bulbs (not included)
- Angular lines, a bold finish, simple shape and sturdy details merge for a robust but pared down industrial design
- Striking black finish enhances design
- Please refer to Hinkley's Warranty for complete product warranty details; some warranty limitations may apply.