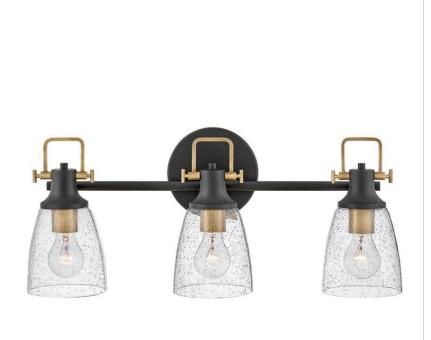

## **EASTON**

## 51273BK

## THREE LIGHT VANITY

With style elements that blend both hip and historical, Easton exudes a modern industrial vibe. Bold clear seedy glass shades pair with a distinctive top yoke and vintage-inspired knobs for a robust silhouette.

## • Fixture can be mounted either up or down

- Suitable for use in damp locations as defined by NEC and CEC. Meets United States UL Underwriters Laboratories & CSA Canadian Standards Association Product Safety Standards
- Ideal for vintage filament bulbs (not included)
- Angular lines, a bold finish, simple shape and sturdy details merge for a robust but pared down industrial design
- Striking black finish enhances design
- Please refer to Hinkley's Warranty for complete product warranty details; some warranty limitations may apply.