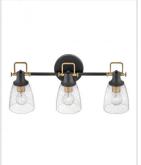

## THREE LIGHT VANITY

With style elements that blend both hip and historical, Easton exudes a modern industrial vibe. Bold clear seedy glass shades pair with a distinctive top yoke and vintage-inspired knobs for a robust silhouette.

## • Fixture can be mounted either up or down

- Suitable for use in damp locations as defined by NEC and CEC. Meets United States UL Underwriters Laboratories & CSA Canadian Standards Association Product Safety Standards
- Ideal for vintage filament bulbs (not included)
- Angular lines, a bold finish, simple shape and sturdy details merge for a robust but pared down industrial design
- Striking black finish enhances design
- Please refer to Hinkley's Warranty for complete product warranty details; some warranty limitations may apply.