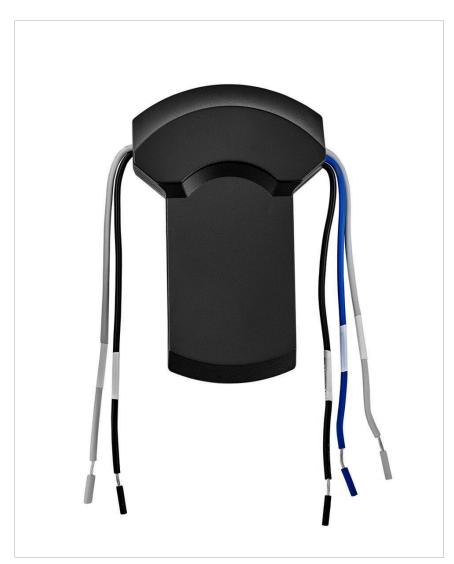

## CNW901058

WIFI CONTROL INDY FLUSH 58" Null

| DETAILS   |           |
|-----------|-----------|
| FINISH:   | Black     |
| MATERIAL: | Composite |

| DIMENSIONS     |      |
|----------------|------|
| WIDTH:         | 2.3" |
| HEIGHT:        | 6"   |
| TOP TO OUTLET: | 0    |

| MOUNTING   |        |
|------------|--------|
| LEAD WIRE: | 1 X 6" |

| SHIPPING       |     |
|----------------|-----|
| CARTON LENGTH: | 6   |
| CARTON WIDTH:  | 4.7 |
| CARTON HEIGHT: | 4   |
| CARTON WEIGHT: | 0.2 |