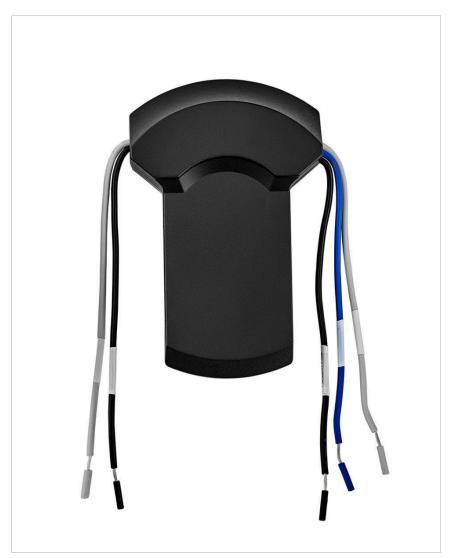

## CNW901072

WIFI CONTROL INDY FLUSH 72" Null

| DETAILS   |           |
|-----------|-----------|
| FINISH:   | Black     |
| MATERIAL: | Composite |

| DIMENSIONS     |      |
|----------------|------|
| WIDTH:         | 2.3" |
| HEIGHT:        | 6"   |
| TOP TO OUTLET: | 0    |

| MOUNTING   |        |
|------------|--------|
| LEAD WIRE: | 1 x 6" |

| SHIPPING       |     |
|----------------|-----|
| CARTON LENGTH: | 6   |
| CARTON WIDTH:  | 4.7 |
| CARTON HEIGHT: | 4   |
| CARTON WEIGHT: | 0.2 |

## **PRODUCT DETAILS:**

- Accessory controls available that are compatible with your Wi-Fi for the ultimate Smart Home connectivity
- · Striking black finish enhances design
- Please refer to Hinkley's Warranty for complete product warranty details; some warranty limitations may apply.