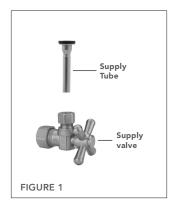

### **INSTALLATION**

- 1. Turn off water.
- 2. Remove supply tube from shutoff valve (sold separately). Figure 1
- 3. Remove compression nut and fitting from supply valve. Figure 2
- 4. Attach 6468 to supply valve by screwing bottom nut into 1/2" or 3/8" supply valve. (3/8" to 1/2" face bushing is included if 3/8" threads) **Figure 3**
- 5. Place cone washer cone side up into compression fitting.
- 6. Attach compression fitting to top of 6468. Figure 4
- 7. Size and cut supply tube to fit.
- 8. Attach supply tube to 6468 and toilet. Figure 4
- 9. Tighten compression nut.
- 10. Attach handshower hose (sold separately) to 6468.
- 11. Turn off 6468; turn on supply, check for leaks.