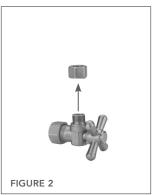

### **INSTALLATION**

- 1. Turn off water.
- 2. Remove supply tube from shutoff valve (sold separately). Figure 1
- 3. Remove compression nut and fitting from supply valve. Figure 2
- 4. Attach 6468 to supply valve by screwing bottom nut into 1/2" or 3/8" supply valve. (3/8" to 1/2" face bushing is included if 3/8" threads) **Figure 3**
- 5. Place cone washer cone side up into compression fitting.
- 6. Attach compression fitting to top of 6468. Figure 4
- 7. Size and cut supply tube to fit.
- 8. Attach supply tube to 6468 and toilet. Figure 4
- 9. Tighten compression nut.
- 10. Attach handshower hose (sold separately) to 6468.
- 11. Turn off 6468; turn on supply, check for leaks.