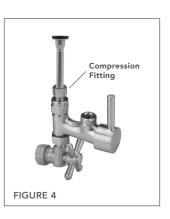

### **INSTALLATION**

- 1. Turn off water.
- 2. Remove supply tube from shutoff valve (sold separately). Figure 1
- 3. Remove compression nut and fitting from supply valve. Figure 2
- 4. Attach 6468 to supply valve by screwing bottom nut into 1/2" or 3/8" supply valve. (3/8" to 1/2" face bushing is included if 3/8" threads) **Figure 3**
- 5. Place cone washer cone side up into compression fitting.
- 6. Attach compression fitting to top of 6468. Figure 4
- 7. Size and cut supply tube to fit.
- 8. Attach supply tube to 6468 and toilet. Figure 4
- 9. Tighten compression nut.
- 10. Attach handshower hose (sold separately) to 6468.
- 11. Turn off 6468; turn on supply, check for leaks.