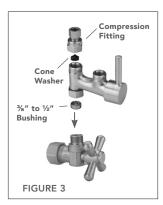

### **INSTALLATION**

- 1. Turn off water.
- 2. Remove supply tube from shutoff valve (sold separately). Figure 1
- 3. Remove compression nut and fitting from supply valve. Figure 2
- 4. Attach 6468 to supply valve by screwing bottom nut into 1/2" or 3/8" supply valve. (3/8" to 1/2" face bushing is included if 3/8" threads) **Figure 3**
- 5. Place cone washer cone side up into compression fitting.
- 6. Attach compression fitting to top of 6468. Figure 4
- 7. Size and cut supply tube to fit.
- 8. Attach supply tube to 6468 and toilet. Figure 4
- 9. Tighten compression nut.
- 10. Attach handshower hose (sold separately) to 6468.
- 11. Turn off 6468; turn on supply, check for leaks.