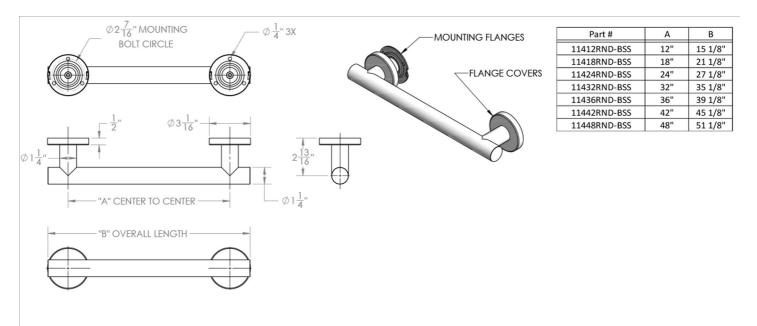

## JACLO Confidence from start to finish."



## FEATURES:

- 32" Contemporary Stainless Steel Grab Bar
- Concealed Screws
- 1<sup>1</sup>/<sub>4</sub>" Diameter
- Individually bagged with 6 stainless steel screws
- Standard & custom finishes are available for large projects. Contact hospitality@jaclo.com for pricing & availability

## AVAILABLE FINISHES:

| Matte Black (MBK)       | White (WH)   |
|-------------------------|--------------|
| Brushed Stainless (BSS) | Almond (ALD) |
| Azure Blue (AZB)        | Coral (COR)  |
| Stone Grey (GRY)        | Lilac (LAC)  |
| Limon (LIM)             | Plum (PLM)   |
| Red (RED)               |              |

Polished Stainless (PSS) Amber (AMB) Mint Green (GRN) Light Blue (LBL) Pink (PNK)

## SPECIFICATION DRAWING: