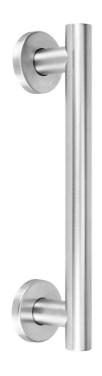

## 36" Contemporary Stainless Steel 1 ¼" Grab Bar (with Concealed Screws)

Model #: 11436RND-

## FEATURES:

- 36" Contemporary Stainless Steel Grab Bar
- Concealed Screws
- 1 <sup>1</sup>/<sub>4</sub>" Diameter
- Individually bagged with 6 stainless steel screws
- Standard & custom finishes are available for large projects.
  Contact hospitality@jaclo.com for pricing & availability