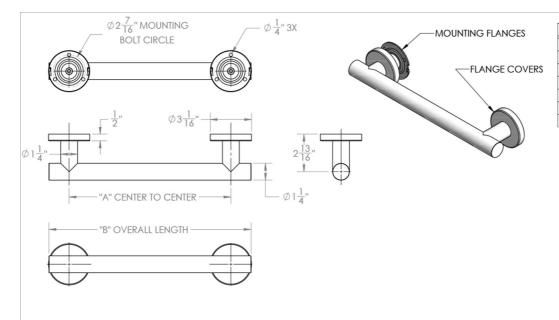

## SPECIFICATION DRAWING:

| Part #       | Α   | В       |
|--------------|-----|---------|
| 11412RND-BSS | 12" | 15 1/8" |
| 11418RND-BSS | 18" | 21 1/8" |
| 11424RND-BSS | 24" | 27 1/8" |
| 11432RND-BSS | 32" | 35 1/8" |
| 11436RND-BSS | 36" | 39 1/8" |
| 11442RND-BSS | 42" | 45 1/8" |
| 11448RND-BSS | 48" | 51 1/8" |