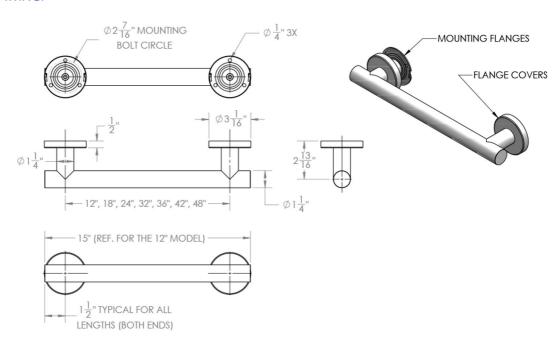

## 48" Contemporary Stainless Steel 1 $\frac{1}{4}$ " Grab Bar (with Concealed Screws)

Model #: 11448RND-





• 1 <sup>1</sup>/<sub>4</sub>" Diameter

**FEATURES:** 

- Individually bagged with 6 stainless steel screws
- Standard & custom finishes are available for large projects. Contact hospitality@jaclo.com for pricing & availability



## **AVAILABLE FINISHES:**

Red (RED)

Matte Black (MBK) White (WH) Polished Stainless (PSS) Amber (AMB) Brushed Stainless (BSS) Almond (ALD) Coral (COR) Mint Green (GRN) Azure Blue (AZB) Stone Grey (GRY) Lilac (LAC) Light Blue (LBL) Pink (PNK) Limon (LIM) Plum (PLM)

## SPECIFICATION DRAWING: