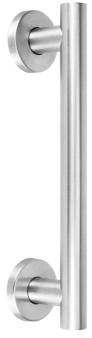

## 48" Contemporary Stainless Steel 1 $\frac{1}{4}$ " Grab Bar (with Concealed Screws)

Model #: 11448RND-

• 1 <sup>1</sup>/<sub>4</sub>" Diameter

**FEATURES:** 

- Individually bagged with 6 stainless steel screws
- Standard & custom finishes are available for large projects. Contact hospitality@jaclo.com for pricing & availability