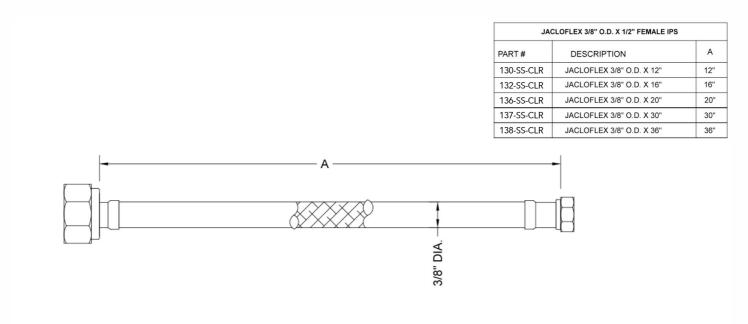

## JACLOFLEX<sup>™</sup> Clear Stainless Steel Flexible Braided 3/8" O.D. x 1/2" IPS - 12" Faucet Supply Line with Metal Nut

## Model #:130-SS-CLR

| <ul> <li>Flexible clear protective cover over braided stainless steel</li> <li>Offers added protection against most cleaning products</li> <li>Chrome plated Brass nuts</li> <li>12" Faucet supply line with metal nut</li> <li>3/8 O.D. Female x 1/2" Female IPS</li> <li>For use with 3/8" supply valves</li> <li>Quick &amp; easy labor saving installation, perfect for confined spaces</li> </ul> |
|--------------------------------------------------------------------------------------------------------------------------------------------------------------------------------------------------------------------------------------------------------------------------------------------------------------------------------------------------------------------------------------------------------|
| AVAILABLE FINISHES:<br>N/A                                                                                                                                                                                                                                                                                                                                                                             |

**FEATURES**:

SPECIFICATION DRAWING: