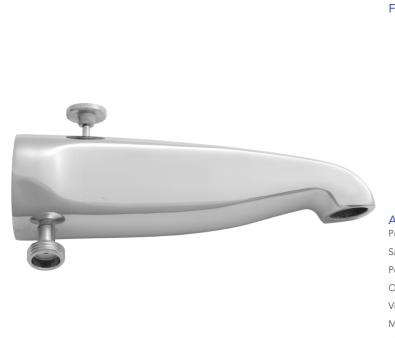

# 8 1/2" Reach Brass Diverter Tub Spout with Handshower Outlet

### **FEATURES:**

- All brass diverter tub spout
- $\frac{3}{4}$ " female IPS with  $\frac{1}{2}$ " female IPS face bushing
- $8\frac{1}{2}$ " reach allows for wide tub deck
- Pull button to divert from tub to handshower
- Bottom offset 1/2" IPS connection for handshower hose