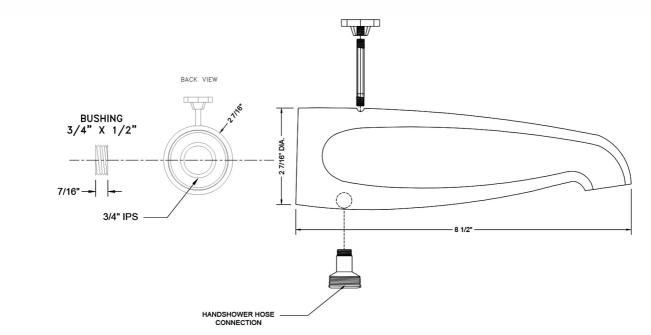

#### SPECIFICATION DRAWING:

### **FEATURES:**

- All brass diverter tub spout
- $\frac{3}{4}$ " female IPS with  $\frac{1}{2}$ " female IPS face bushing
- $8\frac{1}{2}$ " reach allows for wide tub deck
- Pull button to divert from tub to handshower
- Bottom offset 1/2" IPS connection for handshower hose