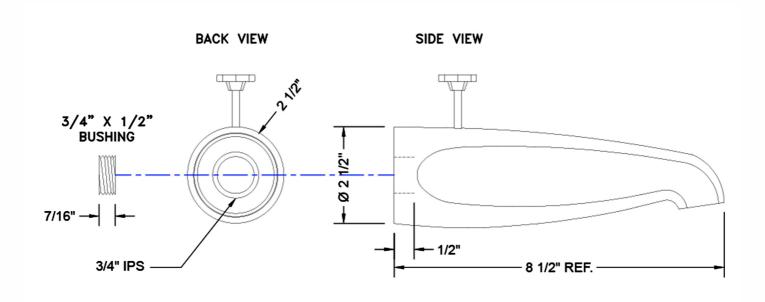

hrome (PCH)   | Satin Chrome (SC)       | Bronze Umber (BU)     |
|-------------------------|-------------------------|-----------------------|
| Satin Nickel (SN)       | Pewter (PEW)            | Caramel Bronze (CB)   |
| Polished Nickel (PN)    | Antique Brass (AB)      | Antique Copper (ACU)  |
| Oil-Rubbed Bronze (ORB) | Polished Brass (PB)     | Polished Copper (PCU) |
| Vintage Bronze (VB)     | Satin Brass (SB)        | Rose Gold (RG)        |
| Matte Black (MBK)       | Satin Gold (SG)         | Polished Gold (PG)    |
| Black Nickel (BKN)      | Bombay Gold (BG)        | Jewelers Gold (JG)    |
| Europa Bronze (EB)      | White (WH)              | Sedona Beige (SDB)    |
| Tristan Brass (TB)      | Unlacquered Brass (ULB) | Satin Cooper (SCU)    |

## **SPECIFICATION DRAWING:**