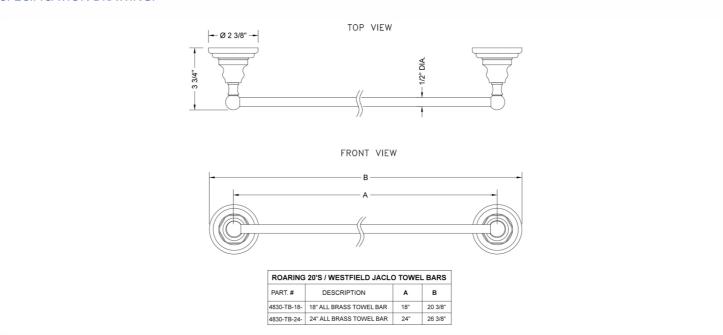

## **SPECIFICATION DRAWING:**

## **FEATURES:**

- All brass 24" towel bar
- Universal mounting hardware included
- 3 <sup>3</sup>/<sub>4</sub>" projection
- Custom lengths available. Contact JACLO for pricing & availability.
- Able to be cut in the field