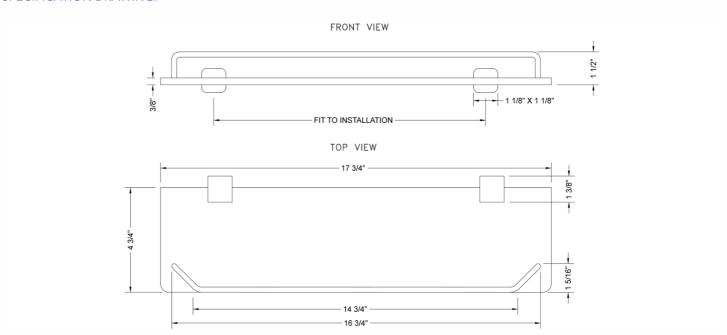

hrome (PCH)   | Satin Chrome (SC)       | Bronze Umber (BU)     |
|-------------------------|-------------------------|-----------------------|
| Satin Nickel (SN)       | Pewter (PEW)            | Caramel Bronze (CB)   |
| Polished Nickel (PN)    | Antique Brass (AB)      | Antique Copper (ACU)  |
| Oil-Rubbed Bronze (ORB) | Polished Brass (PB)     | Polished Copper (PCU) |
| Vintage Bronze (VB)     | Satin Brass (SB)        | Rose Gold (RG)        |
| Matte Black (MBK)       | Satin Gold (SG)         | Polished Gold (PG)    |
| Black Nickel (BKN)      | Bombay Gold (BG)        | Jewelers Gold (JG)    |
| Europa Bronze (EB)      | White (WH)              | Sedona Beige (SDB)    |
| Tristan Brass (TB)      | Unlacquered Brass (ULB) | Satin Cooper (SCU)    |

## **SPECIFICATION DRAWING:**