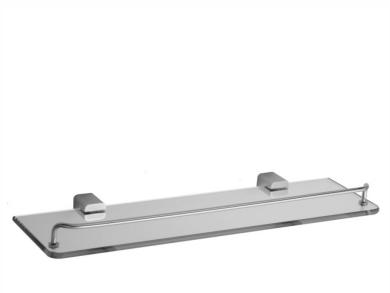

## CUBIX® II Glass Shelf with Wire Rail

## **FEATURES:**

- All brass & glass 17 <sup>3</sup>/<sub>4</sub>" shelf with wire rail
  Universal mounting hardware included
- 5¹/₂" projection
  ³/₃" glass thickness