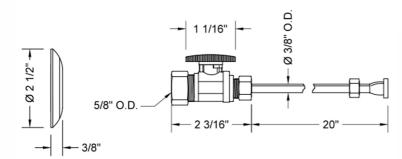

## SPECIFICATION DRAWING:

| COMPONENTS                      |      |
|---------------------------------|------|
| DESCRIPTION                     | QTY: |
| STRAIGHT VALVE - OVAL HANDLE    | 1    |
| 20" X 3/8" O.D. SUPPLY TUBE     | 1    |
| ESCUTCHEON                      | 1    |
| PLASTIC FILL VALVE COUPLING NUT | 1    |