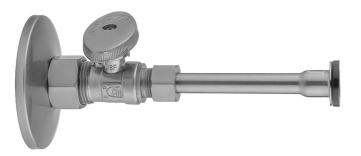

## Quarter Turn Straight Pattern 5/8" O.D. Compression (Fits 1/2" Copper) x 3/8" O.D. Toilet Supply Kit with Oval Handle, 20" Supply Tube, Escutcheon Model #:622-8-72-

## FEATURES:

- Complete Toilet Supply Kit
- Kit contains:
  - $^\circ\,$  (1) Quarter Turn Straight Pattern  $^{5}\!/_8$  " O.D. Compression (Fits  $^{1}\!/_2$  " Copper) x  $^{3}\!/_8$  " O.D. Supply Valve with Oval Handle P/N 622-8
  - (1) 20" Copper Supply Tube P/N 772
  - (1) Escutcheon P/N 7463 (ULB P/N 6015)