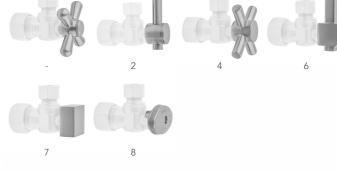

SHES:**

| Polished Chrome (PCH)   | Satin Chrome (SC)   | Bronze Umber (BU)    |
|-------------------------|---------------------|----------------------|
| Satin Nickel (SN)       | Pewter (PEW)        | Caramel Bronze (CB)  |
| Polished Nickel (PN)    | Antique Brass (AB)  | Antique Copper (ACU  |
| Oil-Rubbed Bronze (ORB) | Polished Brass (PB) | Polished Copper (PCU |
| Vintage Bronze (VB)     | Satin Brass (SB)    | Rose Gold (RG)       |
| Matte Black (MBK)       | Satin Gold (SG)     | Polished Gold (PG)   |
| Black Nickel (BKN)      | Bombay Gold (BG)    | Jewelers Gold (JG)   |
| Europa Bronze (EB)      | White (WH)          | Sedona Beige (SDB)   |
| Tristan Brass (TB)      | Satin Cooper (SCU)  |                      |

#### SPECIFICATION DRAWING:

#### **AVAILABLE HANDLES:**





# **COMPLIANCES:**

Complies with: ASME A112.18.1-2012/CSA B125.1-12