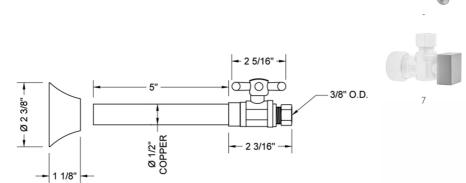

#### SPECIFICATION DRAWING:

## **FEATURES:**

- Straight pattern copper sweat x  $^3/_8$  " O.D. quarter turn ball valve  $^1/_2$  " sweat inlet x  $^3/_8$  " O.D. outlet
- 5" cover tube slides over 1/2" copper pipe
- Fully finished bell escutcheon P/N 7116 included
  White Porcelain button available "H", "C" & plain for standard cross handle only