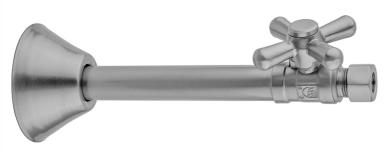

# Quarter Turn Straight Pattern 1/2" Copper (Sweat Fit) x 3/8" O.D. Supply Valve with Standard Cross Handle

## **FEATURES:**

- Straight pattern copper sweat x  $^3/_8$  " O.D. quarter turn ball valve  $^1/_2$  " sweat inlet x  $^3/_8$  " O.D. outlet
- 5" cover tube slides over 1/2" copper pipe
- Fully finished bell escutcheon P/N 7116 included
  White Porcelain button available "H", "C" & plain for standard cross handle only