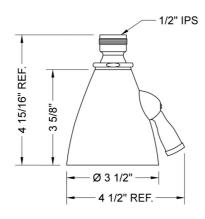

| Satin Nickel (SN)            | Pewter (PEW)        | Caramel Bronze (CB)   |  |
|                         | Polished Nickel (PN)         | Antique Brass (AB)  | Antique Copper (ACU)  |  |
|                         | Oil-Rubbed Bronze (ORB)      | Polished Brass (PB) | Polished Copper (PCU) |  |
|                         | Vintage Bronze (VB)          | Satin Brass (SB)    | Matte Black (MBK)     |  |
|                         | Satin Gold (SG)              | Polished Gold (PG)  | Black Nickel (BKN)    |  |
|                         | Unlacquered Brass (ULB)      | Satin Cooper (SCU)  | Graphite (GPH)        |  |
|                         | Aged Unlacquered Brass (AUB) |                     |                       |  |

# **SPECIFICATION DRAWING:**

## FRONT VIEW



FRONT VIEW



#### **SPRAY PATTERNS:**







JACLO INDUSTRIES | CRANFORD, NJ | 908.653.4433 | INFO@JACLO.COM | JACLO.COM