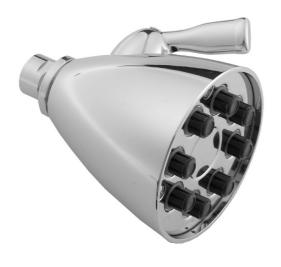

## **FEATURES:**

- 3 <sup>1</sup>/<sub>2</sub>" Brass adjustable spray showerhead
  <sup>1</sup>/<sub>2</sub>" IPS adjustable brass ball joint to adjust angle of showerhead
  8 adjustable jets with 64 individual sprays
- Adjusts from wide to narrow rain
- Easy clean flush system
- Available flow rates: 2.5, 2.0, 1.75 GPM (Not recommended at 1.5 GPM)
- 1.75 GPM WaterSense Approved