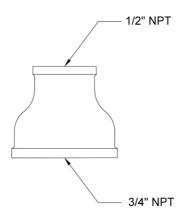

## **AVAILABLE FINISHES:**

| Polished Chrome (PCH)   | Satin Chrome (SC)   | Bronze Umber (BU)     |
|-------------------------|---------------------|-----------------------|
| Satin Nickel (SN)       | Pewter (PEW)        | Caramel Bronze (CB)   |
| Polished Nickel (PN)    | Antique Brass (AB)  | Antique Copper (ACU)  |
| Oil-Rubbed Bronze (ORB) | Polished Brass (PB) | Polished Copper (PCU) |
| Vintage Bronze (VB)     | Satin Brass (SB)    | Matte Black (MBK)     |
| Satin Gold (SG)         | Polished Gold (PG)  | Black Nickel (BKN)    |
| Bombay Gold (BG)        | Jewelers Gold (JG)  | Europa Bronze (EB)    |
| White (WH)              | Sedona Beige (SDB)  | Tristan Brass (TB)    |
| Unlacquered Brass (ULB) | Satin Cooper (SCU)  |                       |

## **SPECIFICATION DRAWING:**