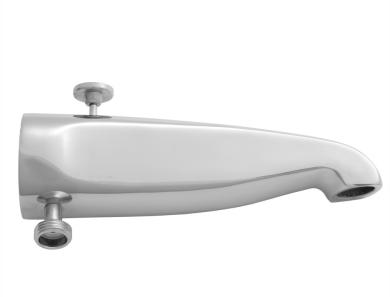

# 8 1/2" Reach Brass Diverter Tub Spout with Handshower Outlet

### **FEATURES:**

- All brass diverter tub spout
  <sup>3</sup>/<sub>4</sub>" female IPS with <sup>1</sup>/<sub>2</sub>" female IPS face bushing
- 8 <sup>1</sup>/<sub>2</sub>" reach allows for wide tub deck
- Pull button to divert from tub to handshower
  Bottom offset 1/2" IPS connection for handshower hose