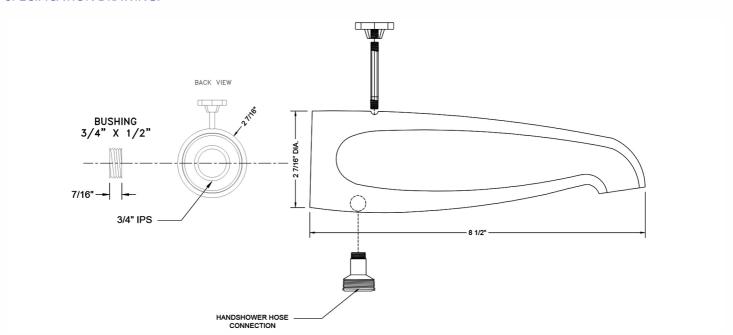

#### **SPECIFICATION DRAWING:**

### **FEATURES:**

- All brass diverter tub spout
  <sup>3</sup>/<sub>4</sub>" female IPS with <sup>1</sup>/<sub>2</sub>" female IPS face bushing
- 8 <sup>1</sup>/<sub>2</sub>" reach allows for wide tub deck
- Pull button to divert from tub to handshower
  Bottom offset 1/2" IPS connection for handshower hose