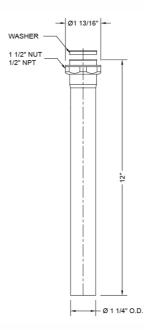

tubing
- Nut threads onto drain
- Fits most Neo-Metro and Alape drains
- Includes washer

## AVAILABLE FINISHES:

| Polished Chrome (PCH)   | Satin Chrome (SC)   |
|-------------------------|---------------------|
| Satin Nickel (SN)       | Pewter (PEW)        |
| Polished Nickel (PN)    | Antique Brass (AB)  |
| Oil-Rubbed Bronze (ORB) | Polished Brass (PB) |
| Vintage Bronze (VB)     | Satin Brass (SB)    |
| Satin Gold (SG)         | Polished Gold (PG)  |
| Bombay Gold (BG)        | Jewelers Gold (JG)  |
| White (WH)              | Sedona Beige (SDB)  |
| Unlacquered Brass (ULB) | Satin Cooper (SCU)  |

Bronze Umber (BU) Caramel Bronze (CB) Antique Copper (ACU) Polished Copper (PCU) Matte Black (MBK) Black Nickel (BKN) Europa Bronze (EB) Tristan Brass (TB)

## SPECIFICATION DRAWING: