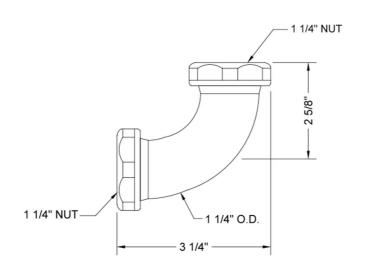

d and plated

## AVAILABLE FINISHES:

| Polished Chrome (PCH)   | Satin Chrome (SC)   | Bronze Umber (BU)    |
|-------------------------|---------------------|----------------------|
| Satin Nickel (SN)       | Pewter (PEW)        | Caramel Bronze (CB)  |
| Polished Nickel (PN)    | Antique Brass (AB)  | Antique Copper (ACU) |
| Oil-Rubbed Bronze (ORB) | Polished Brass (PB) | Polished Copper (PCU |
| Vintage Bronze (VB)     | Satin Brass (SB)    | Matte Black (MBK)    |
| Satin Gold (SG)         | Polished Gold (PG)  | Black Nickel (BKN)   |
| Bombay Gold (BG)        | Jewelers Gold (JG)  | Europa Bronze (EB)   |
| White (WH)              | Sedona Beige (SDB)  | Tristan Brass (TB)   |
| Unlacquered Brass (ULB) | Satin Cooper (SCU)  |                      |

## **SPECIFICATION DRAWING:**