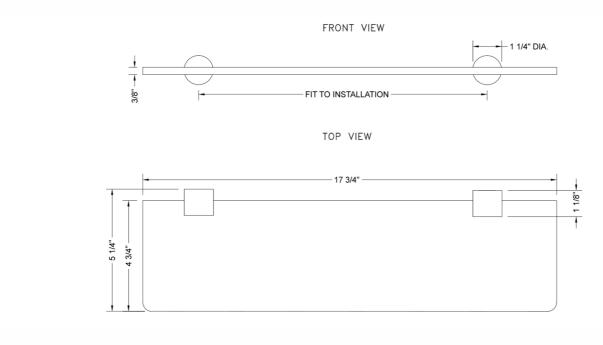

## **SPECIFICATION DRAWING:**

## **FEATURES:**

- All brass & glass 17  $^{3}\!/_{4}$  " shelf
- Universal mounting hardware included
- 5 <sup>1</sup>/<sub>4</sub>" projection
  <sup>3</sup>/<sub>8</sub>" glass thickness
- Bracket locations are adjustable