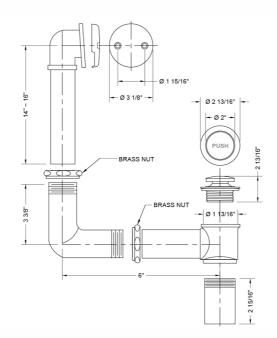

if required)

## **AVAILABLE FINISHES:**

| Polished Chrome (PCH)   | Satin Chrome (SC)   | Bronze Umber (BU)    |
|-------------------------|---------------------|----------------------|
| Satin Nickel (SN)       | Pewter (PEW)        | Caramel Bronze (CB)  |
| Polished Nickel (PN)    | Antique Brass (AB)  | Antique Copper (ACU) |
| Oil-Rubbed Bronze (ORB) | Polished Brass (PB) | Polished Copper (PCU |
| Vintage Bronze (VB)     | Satin Brass (SB)    | Matte Black (MBK)    |
| Satin Gold (SG)         | Polished Gold (PG)  | Black Nickel (BKN)   |
| Bombay Gold (BG)        | Jewelers Gold (JG)  | Europa Bronze (EB)   |
| White (WH)              | Sedona Beige (SDB)  | Tristan Brass (TB)   |
| Unlacquered Brass (ULB) | Satin Cooper (SCU)  |                      |

## SPECIFICATION DRAWING: