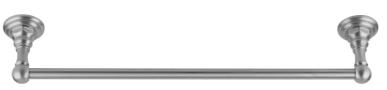

## 24" Roaring 20's / Westfield Towel Bar

Model #: 4830-TB-24-

## **FEATURES:**

- All brass 24" towel bar
- Universal mounting hardware included
- 3 <sup>3</sup>/<sub>4</sub>" projection
- Custom lengths available. Contact JACLO for pricing & availability.
- Able to be cut in the field