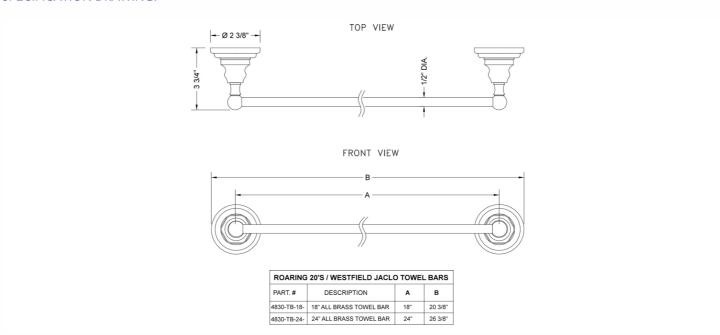

## **SPECIFICATION DRAWING:**

## **FEATURES:**

- All brass 24" towel bar
- Universal mounting hardware included
- 3 <sup>3</sup>/<sub>4</sub>" projection
- Custom lengths available. Contact JACLO for pricing & availability.
- Able to be cut in the field