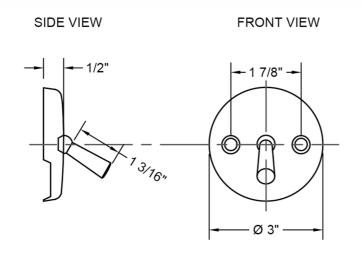

ner with 1 ½" Coarse Thread Body

Model #: 520-



## **FEATURES:**

- Heavy brass strainer body with 2 hole strainer and screw
- 1½" IPS coarse thread body
- Brass trip lever faceplate with screws
- Fits Gerber, JACLO and most other manufacturers



## **AVAILABLE FINISHES:**

Unlacquered Brass (ULB) Satin Cooper (SCU)

Satin Chrome (SC) Polished Chrome (PCH) Bronze Umber (BU) Satin Nickel (SN) Pewter (PEW) Caramel Bronze (CB) Polished Nickel (PN) Antique Brass (AB) Antique Copper (ACU) Oil-Rubbed Bronze (ORB) Polished Brass (PB) Polished Copper (PCU) Vintage Bronze (VB) Satin Brass (SB) Matte Black (MBK) Satin Gold (SG) Polished Gold (PG) Black Nickel (BKN) Bombay Gold (BG) Jewelers Gold (JG) Europa Bronze (EB) White (WH) Sedona Beige (SDB) Tristan Brass (TB)

## SPECIFICATION DRAWING: