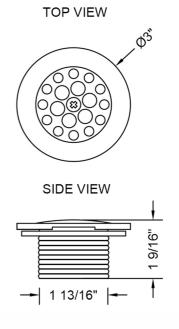

r with 1 ½" Coarse Thread Body

Model #: 520-



## **FEATURES:**

- Heavy brass strainer body with 2 hole strainer and screw
- 1½" IPS coarse thread body
- Brass trip lever faceplate with screws
- Fits Gerber, JACLO and most other manufacturers



## **AVAILABLE FINISHES:**

Unlacquered Brass (ULB) Satin Cooper (SCU)

Satin Chrome (SC) Polished Chrome (PCH) Bronze Umber (BU) Satin Nickel (SN) Pewter (PEW) Caramel Bronze (CB) Polished Nickel (PN) Antique Brass (AB) Antique Copper (ACU) Oil-Rubbed Bronze (ORB) Polished Brass (PB) Polished Copper (PCU) Vintage Bronze (VB) Satin Brass (SB) Matte Black (MBK) Satin Gold (SG) Polished Gold (PG) Black Nickel (BKN) Bombay Gold (BG) Jewelers Gold (JG) Europa Bronze (EB) White (WH) Sedona Beige (SDB) Tristan Brass (TB)

## SPECIFICATION DRAWING: