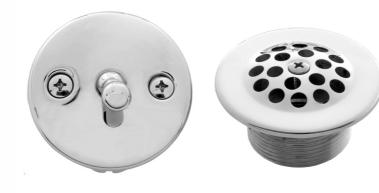

## Trip Lever Faceplate and Grid Strainer with 1 ½" Coarse Thread Body

Model #: 520-

## **FEATURES:**

- Heavy brass strainer body with 2 hole strainer and screw
- 1½" IPS coarse thread body
- Brass trip lever faceplate with screws
- Fits Gerber, JACLO and most other manufacturers