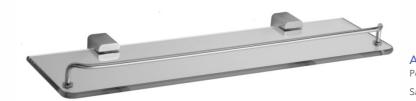

## CUBIX® II Glass Shelf with Wire Rail Model #:5401-GSW-

## **FEATURES:**

- All brass & glass 17  $^{3}\!/_{4}$  " shelf with wire rail
- Universal mounting hardware included
- 5<sup>1</sup>/<sub>2</sub>" projection
  <sup>3</sup>/<sub>8</sub>" glass thickness