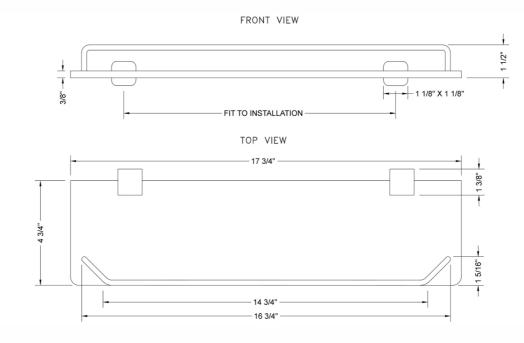

p>1</sup>/<sub>2</sub>" projection
  <sup>3</sup>/<sub>8</sub>" glass thickness



## **AVAILABLE FINISHES:**

| Polished Chrome (PCH)   | Satin Chrome (SC)   |
|-------------------------|---------------------|
| Satin Nickel (SN)       | Pewter (PEW)        |
| Polished Nickel (PN)    | Antique Brass (AB)  |
| Oil-Rubbed Bronze (ORB) | Polished Brass (PB) |
| Vintage Bronze (VB)     | Satin Brass (SB)    |
| Satin Gold (SG)         | Polished Gold (PG)  |
| Bombay Gold (BG)        | Jewelers Gold (JG)  |
| White (WH)              | Sedona Beige (SDB)  |
| Unlacquered Brass (ULB) | Satin Cooper (SCU)  |

Bronze Umber (BU) Caramel Bronze (CB) Antique Copper (ACU) Polished Copper (PCU) Matte Black (MBK) Black Nickel (BKN) Europa Bronze (EB) Tristan Brass (TB)

## **SPECIFICATION DRAWING:**